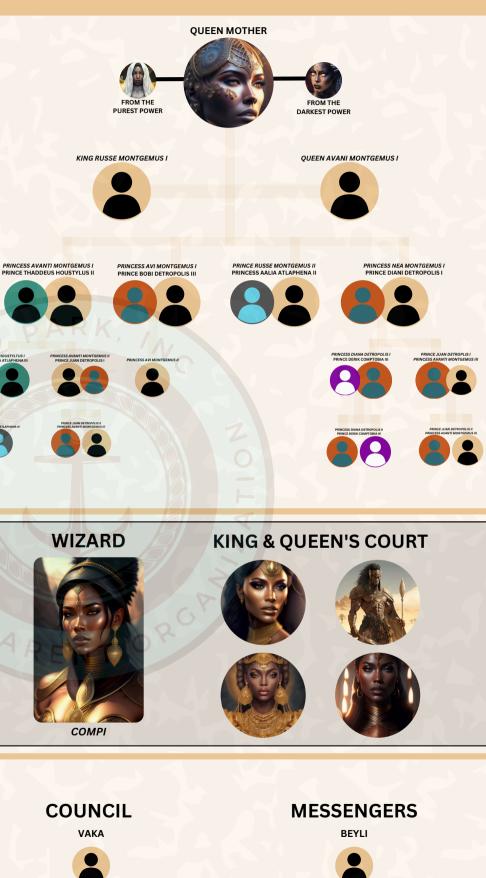

## **HOUSE OF** MONTGEMUS

**CROSS-REALM TREATY** Provides weaponry

and metal

MARI

| TIMELINE | PLANET   | LOCATION  | SCENE/EPISODE TITLE          |
|----------|----------|-----------|------------------------------|
| PRESENT  | NUBIANUS | ATLAPHENA | S1:E1 - EXTINCTION EXECUTION |