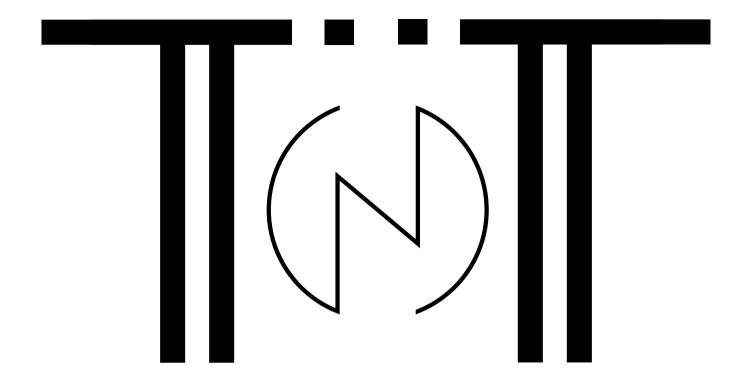

SIGNIFICANCE

<u>TNT</u> - Tell No Tales

<u>Ancient Portals</u> - 'N' is the gateway, 'T' is the shrine that covers it

<u>Thrones</u> - 'T' carries the Realm's Banner, (2) dots in center carries the Crest, controls the realm's power