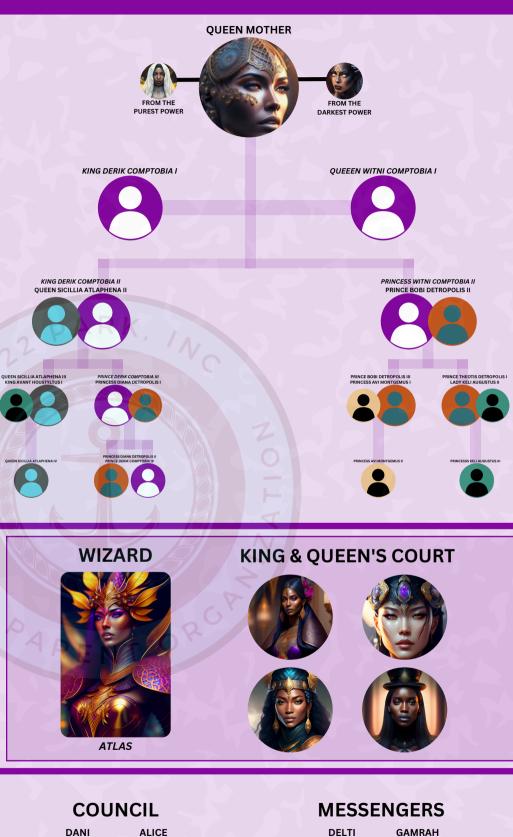

## HOUSE OF Comptobia

P

SIGNUM

CROSS-REALM TREATY

Provides fabrics/clothing

MILITARY FORCES > LAND

KARLA

PATERNAL POWERS

Scene cuts to King Thaddius Houstylus I and Queen MaryJe Houstylus I in the middle of discussing new treatments for a disease that's quickly spreading amongst the realms. Countess Vyeb enters the room announcing that their son, Prince Ra Houstylus I, has been operating a secret saloon of sex workers carrying a disease marked by him, spreading to all who are in contact. Confused as to how that could because the portals are closely watched on who comes and goes, Prince Ra appears from the shadows advising he created another secret portal. He makes eye contact with Countess Vyeb confirming his flirtatious threat from earlier and then smiles at her. Countess Vyeb suddenly doesn't feel well and excuses herself from the room. The Queen notices and asks her if she's alright. Countess Vyeb stubbles and falls to the floor - dying immediately. Prince Ra smiles, and with an evil/sinful tone, he says, "well, that's just.....unfortunate, isn't it?".

The King and Queen host a public sentencing of Prince Ra for all realms to attend. Little did anyone know, Prince Ra made two secret portals. The one that was destroyed right before his sentencing, and the ring that he never takes off. Prince Ra is sent to Earth via the realm's portal, with his powers, never to return again. As soon as Prince Ra leaves, the disease leaves with him.

The camera follows Prince Ra's prison pod shoot to Earth. When he lands, he's greeted by the people in the village. This is how Prince Ra Houstylus I becomes the ancient Egyptian god, Ra.

| TIMELINE                 | PLANET | LOCATION      | SCENE/EPISODE TITLE          |  |  |
|--------------------------|--------|---------------|------------------------------|--|--|
| PRESENT                  | EARTH  | NORTH AMERICA | S1:E1 - EXTINCTION EXECUTION |  |  |
| SERIES > SEASON ONE TALE |        |               |                              |  |  |