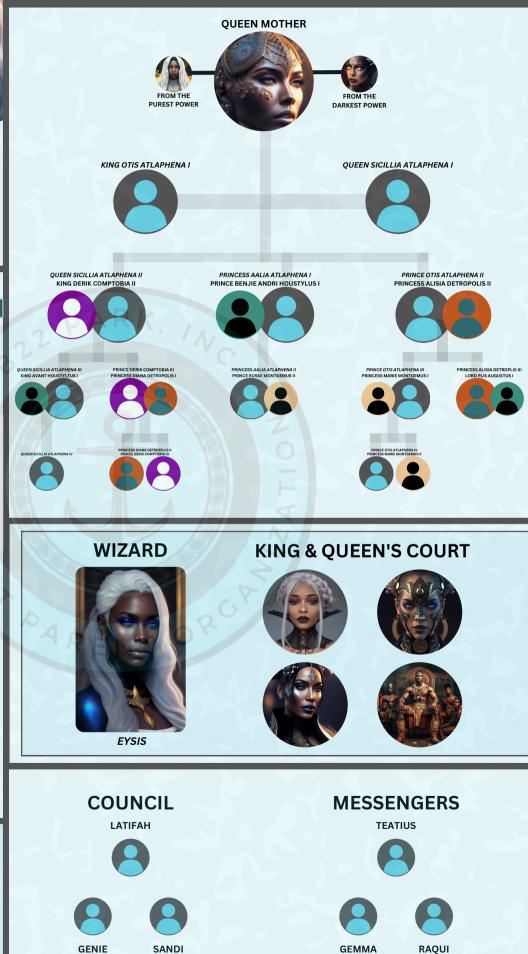

#### • CRIME RATE > 0%

- POVERTY RATE > 0%
- EMPLOYED RATE > 100%

Family's actions are the cause of the <u>The Prophecy</u>: A waging war against Atlaphena and Earth. Queen Sicilia Atlaphena IV is sitting on her throne, in tears as the war goes on around her. The camera zooms up to her face and you can see the war reflecting in her eyes (tears) as it glows a brighter glacier blue. She knows she has to sacrifice the throne and its power before Earth's warriors breaches the door and gain control. As soon as she transmits a warning message to the other realms, the throne is striked by a powerful thunder bolt.

## The Prophecy: Refer to <u>HOUSE OF ATLAPHENA</u>'S CARD

The scene transitions to the prophecy being recaptured as Queen Sicilia Atlaphena IV's nightmare on the day she becomes of age to rule. The witch's breath roams to her chamber, multiple horror whisper sounds chanting the spell as it gives her the nightmares, the prophecy. She abruptly awakes in fear, her eyes glowing a glacier blue as it activates thunder and lightning strikes being carried in dark clouds outside. Eysis, senses the disturbance coming from the Queen's chamber and transports to her bedside. Her presence forces the witch's shadow to retrieve, which makes the Queen come out of her nightmare.

**NOTE (revealed later on):** Eysis has been House of Atlaphena's Wizard since the creation of Atlaphena. She doesn't age, and should she die, Atlaphena's power, much like the other realms, is vulnerable for the taking.

Queen Mother (Nubian's Eye) sees the commotion in Atlaphena and sends Teatius to her daughter, Eysis. She, too, feels a shift in energy, aware of the prophecy to happen any day now. Every time Queen Sicilia Atlaphena IV has a nightmare about the prophecy, a new vision is shared that only she sees. It is blocked from Queen Mother and Teatius. Queen Sicilia Atlaphena IV stares at Teatius and Eysis in fear and says, "It's here."