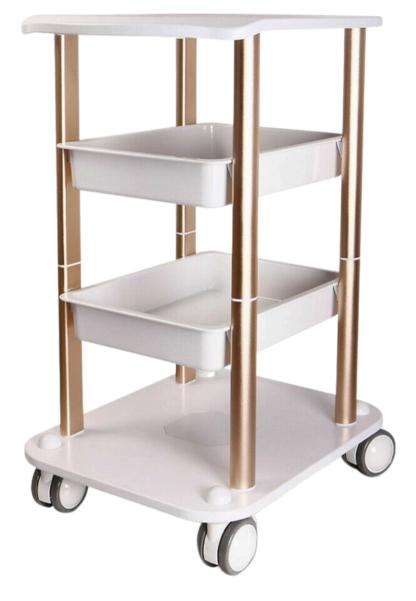

\$6,200 per unit x 212 units = \$1,314,400 \$3 per mask/tube x 2M pairs = \$6M

Each room comes with a Medical Trolly Stand to place the Nebulizer on, and for any small personal items. **\$100** 