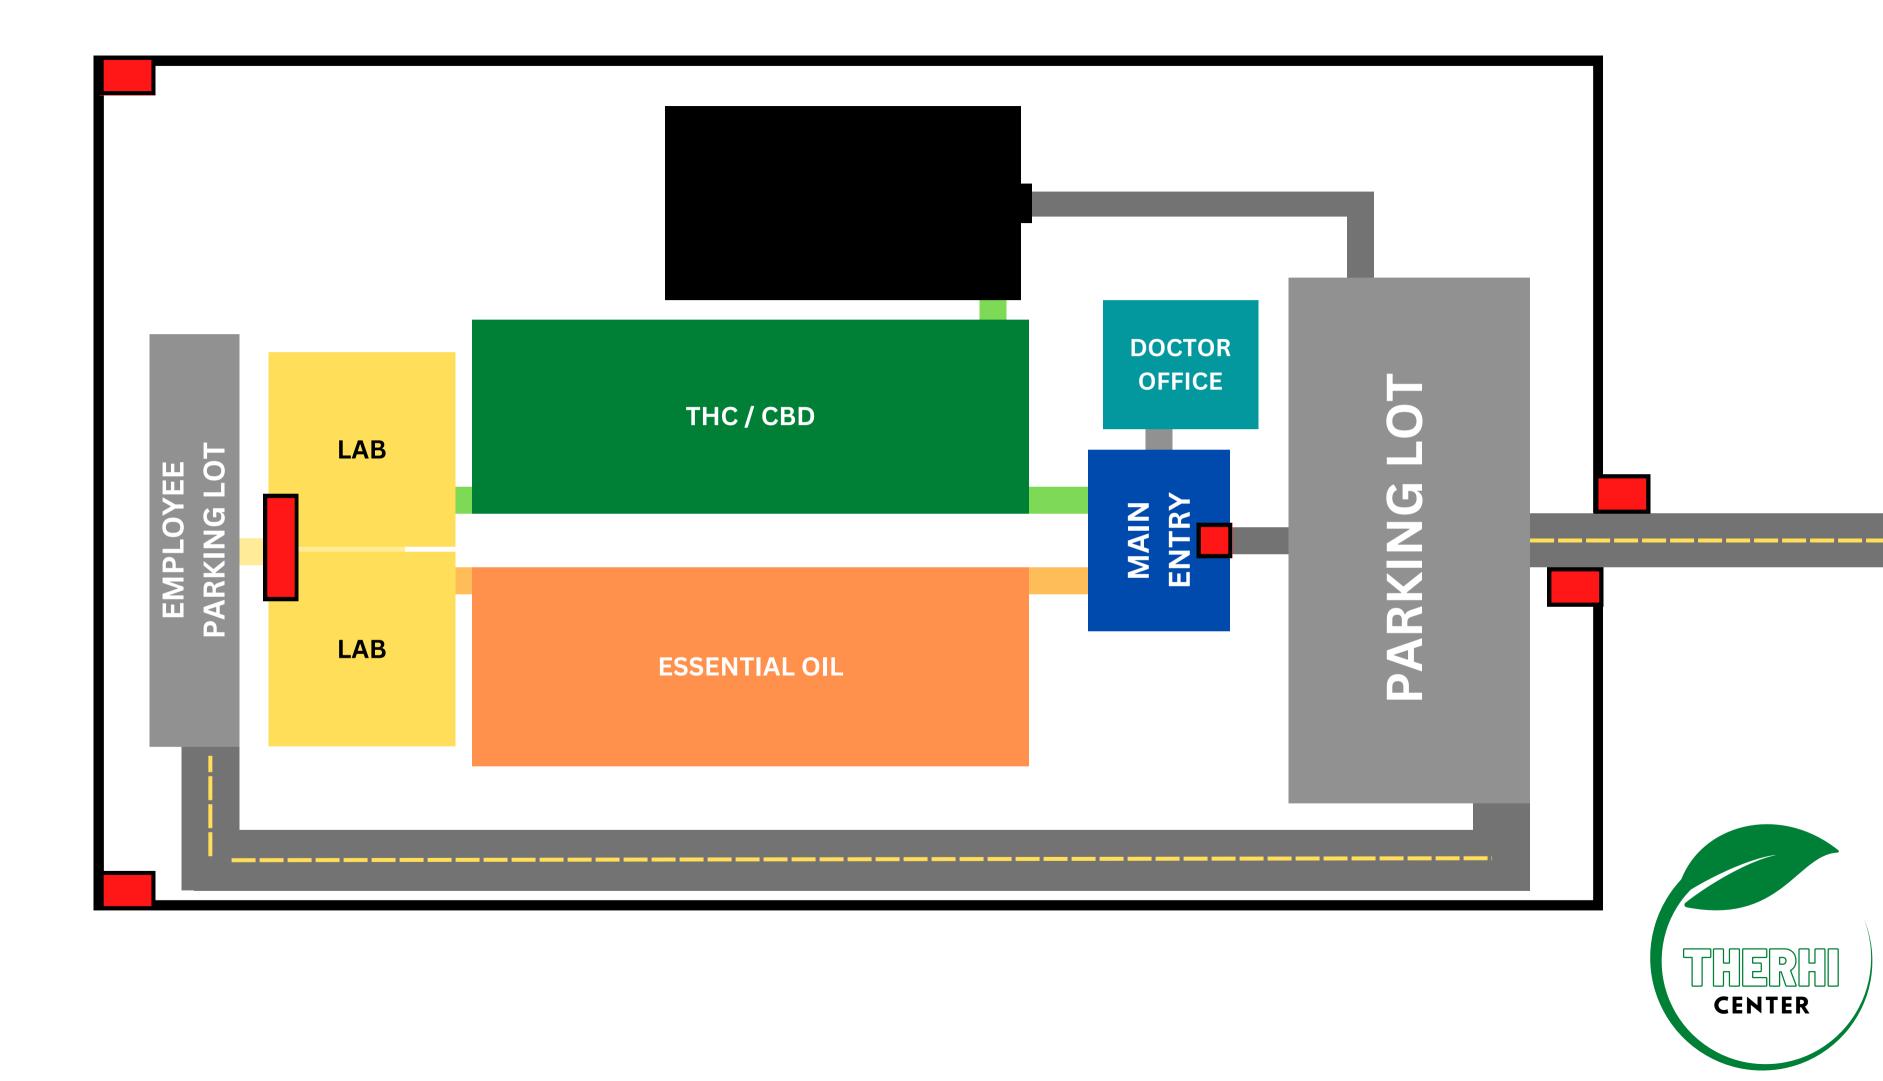

DOCTOR OFFICE

LAB

# ESSENTIAL OIL

# THC / CBD

### **ESSENTIAL OIL**

# THC / CBD

Each room comes with a Nebulizer machine, disposable mask and solution ready for customers. \$100 & \$3 per mask/tube

Each room comes with a massage chair for seating while completing treatment. **\$6,000** 