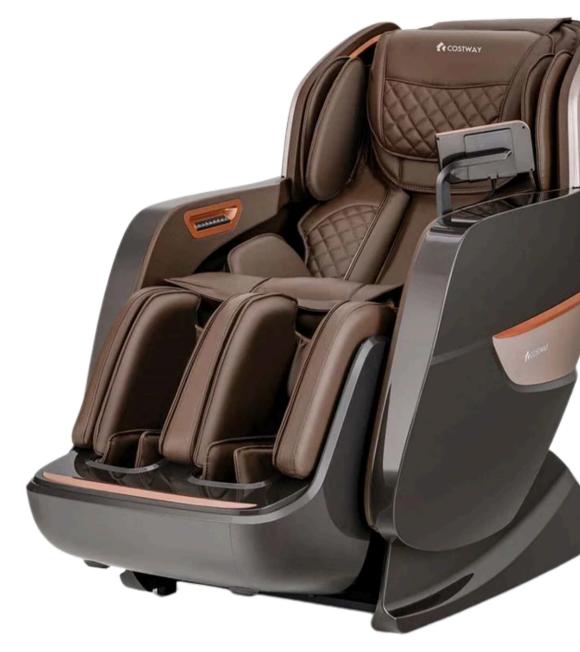

# THC / CBD

Each room comes with a Nebulizer machine, disposable mask and solution ready for customers. \$100 & \$3 per mask/tube

Each room comes with a massage chair for seating while completing treatment. **\$6,000** 