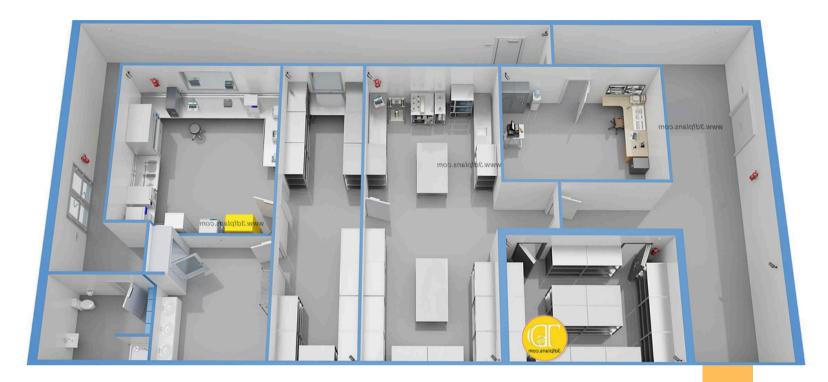

Oval/Egg, dome-like sleeping pods with features such as vibration settings, sounds (ability to link with music apps), scenery (LED screen on ceiling of pod), and aquatic therapy (fills the pod 1/3 or ½ with water, customer controls temperature). Pods are completely waterproof, soundproof, bulletproof and has an internal release button for customer. Sizes: Twin, Full, Queen, King. Pods digitally monitor vitals.

Pod releases THC fumes/vape and can vacuum the fumes/vape while releasing a harmless quarantine mist before exiting the pod. \$85/hr | Open 24/7

Pod releases essential oil mist and can vacuum the mist before exiting the pod. \$45/hr | Open 24/7