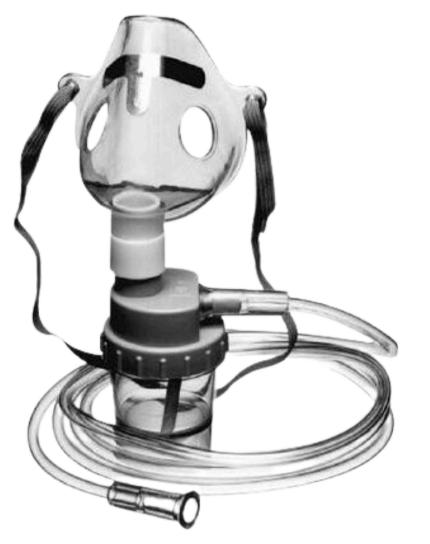

\$6,200 per unit x 212 units = \$1,314,400 \$3 per mask/tube x 2M pairs = \$6M

Each room comes with a Medical Trolly Stand to place the Nebulizer on, and for any small personal items. **\$100** 