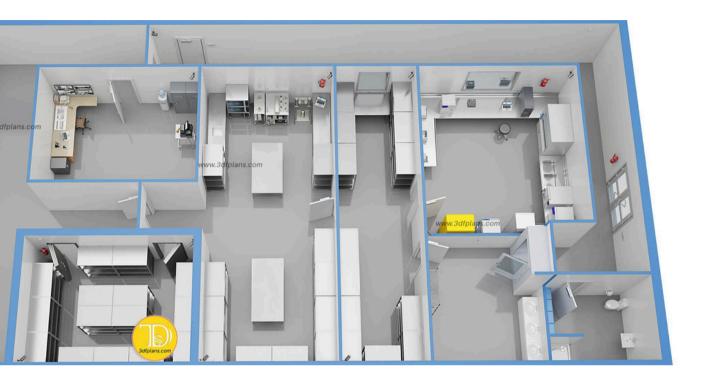

Oval/Egg, dome-like sleeping pods with features such as vibration settings, sounds (ability to link with music apps), scenery (LED screen on ceiling of pod), and aquatic therapy (fills the pod 1/3 or ½ with water, customer controls temperature). Pods are completely waterproof, soundproof, bulletproof and has an internal release button for customer. Sizes: Twin, Full, Queen, King. Pods digitally monitor vitals.

Pod releases THC fumes/vape and can vacuum the fumes/vape while releasing a harmless quarantine mist before exiting the pod. \$85/hr | Open 24/7

Pod releases essential oil mist and can vacuum the mist before exiting the pod. \$45/hr | Open 24/7





DOCTOR OFFICE





LAB

# ESSENTIAL OIL





# THC / CBD



### **ESSENTIAL OIL**



# THC / CBD





Each room comes with a Nebulizer machine, disposable mask and solution ready for customers. \$100 & \$3 per mask/tube



Each room comes with a massage chair for seating while completing treatment. **\$6,000** 

\$6,200 per unit x 212 units = \$1,314,400 \$3 per mask/tube x 2M pairs = \$6M





Each room comes with a Medical Trolly Stand to place the Nebulizer on, and for any small personal items. **\$100**