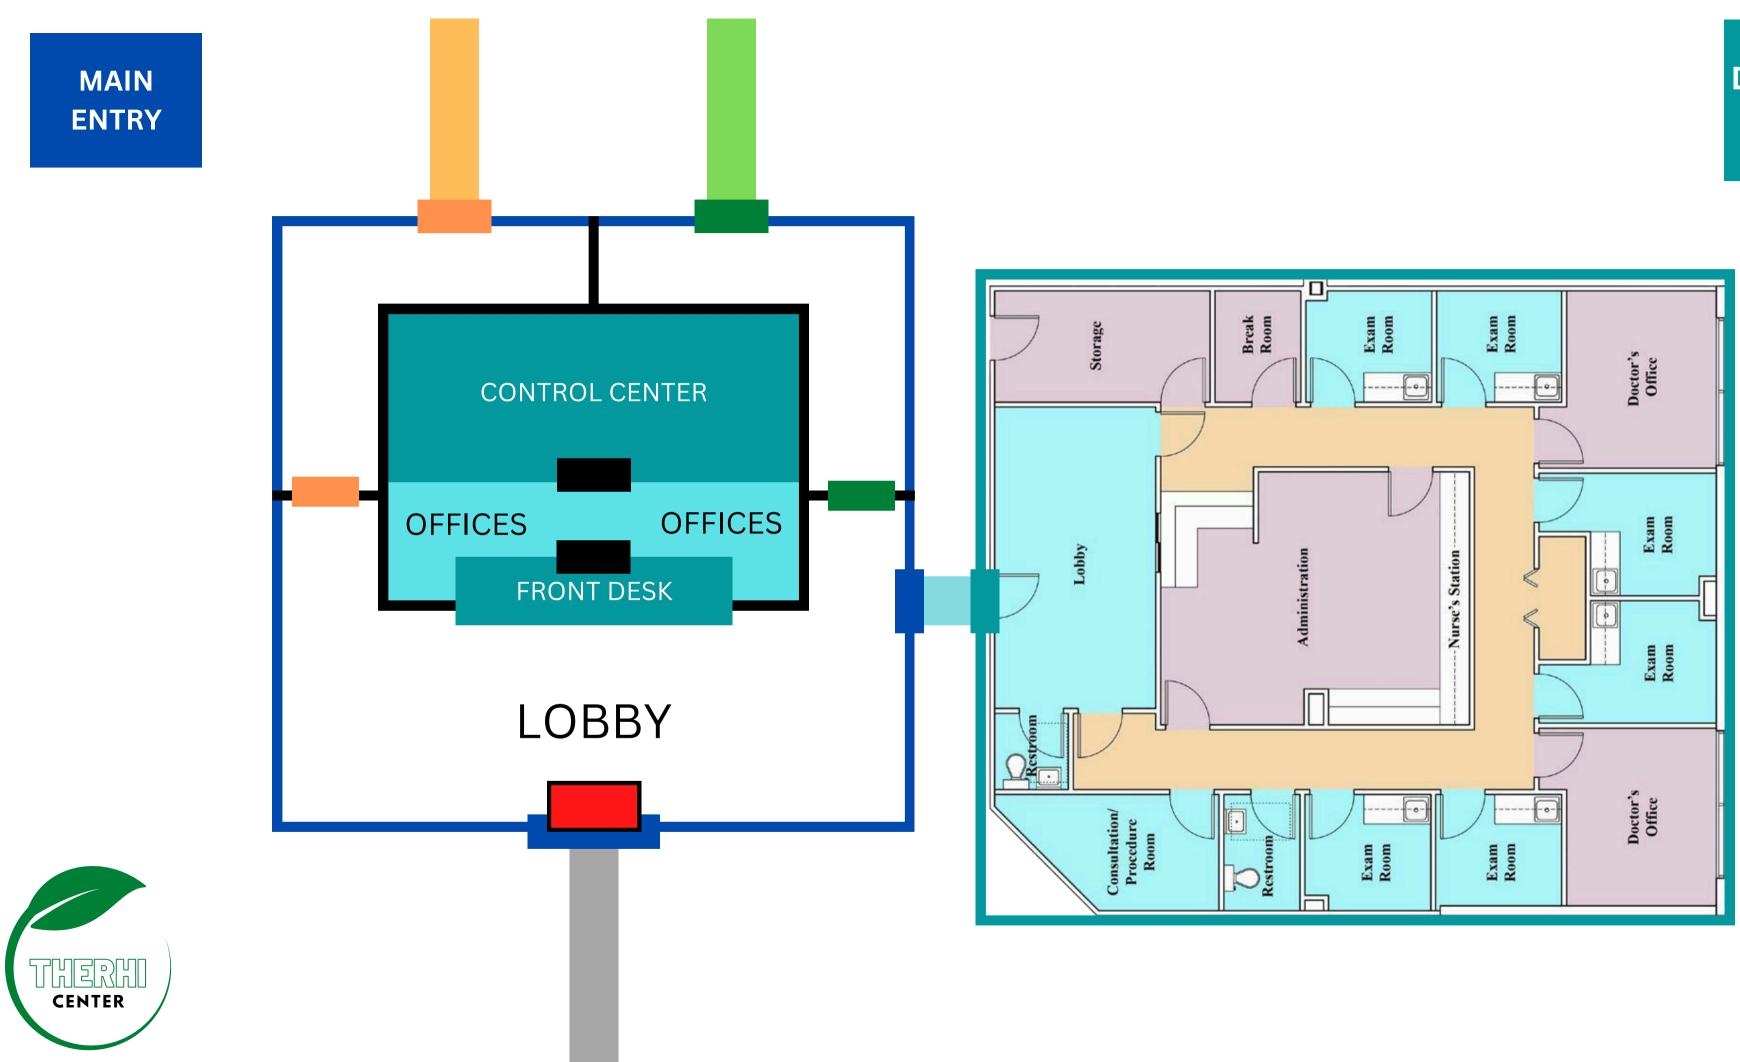

Oval/Egg, dome-like sleeping pods with features such as vibration settings, sounds (ability to link with music apps), scenery (LED screen on ceiling of pod), and aquatic therapy (fills the pod 1/3 or ½ with water, customer controls temperature). Pods are completely waterproof, soundproof, bulletproof and has an internal release button for customer. Sizes: Twin, Full, Queen, King. Pods digitally monitor vitals.

Pod releases THC fumes/vape and can vacuum the fumes/vape while releasing a harmless quarantine mist before exiting the pod. \$85/hr | Open 24/7

Pod releases essential oil mist and can vacuum the mist before exiting the pod. \$45/hr | Open 24/7





DOCTOR OFFICE





LAB

# ESSENTIAL OIL





# THC / CBD



### **ESSENTIAL OIL**



# THC / CBD





Each room comes with a Nebulizer machine, disposable mask and solution ready for customers. \$100 & \$3 per mask/tube



Each room comes with a massage chair for seating while completing treatment. **\$6,000** 

\$6,200 per unit x 212 units = \$1,314,400 \$3 per mask/tube x 2M pairs = \$6M





Each room comes with a Medical Trolly Stand to place the Nebulizer on, and for any small personal items. **\$100**