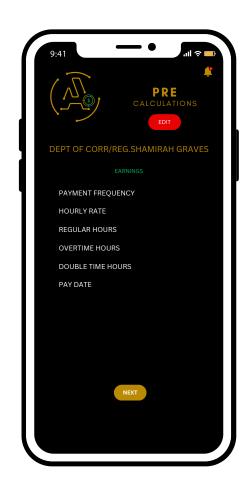

## DEPT OF CORR/REG.SHAMIRAH GRAVES

FEDERAL TAXE

NONRESIDENT ALIEN?

FILING STATUS

MORE THAN ONE JOB OR WORKING SPOUSE?

ANY DEPENDENT AMOUNT?

ANY OTHER INCOME AMOUNT?

ANY DEDUCTION AMOUNT?

ANY ADDITIONAL WITHHOLDING AMOUNT?

EXEMPT FROM FEDERAL TAX WITHHOLDING?

EXEMPT FROM MEDICARE TAX?

EXEMPT FROM SOCIAL SECURITY TAX?

NEXT