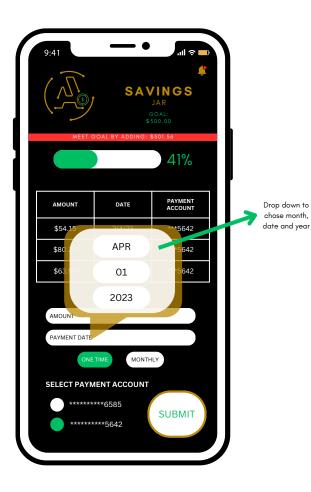

# SAVINGS (SA)

Debt Payments, Emergency, Long-Term, Short-Term

chose month,

Drop down box, ability to check multiple expenses.