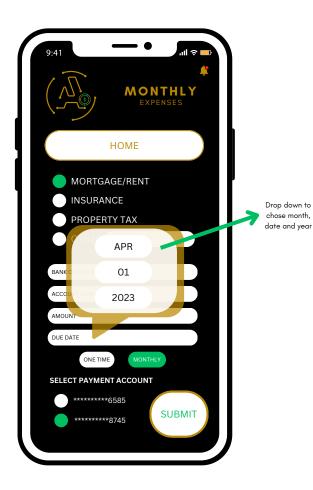

#### HOME (HM)

Mortgage/Rent, Insurance, Property Tax, Other

# SAVINGS (SA)

Debt Payments, Emergency, Long-Term, Short-Term

chose month,

Drop down box, ability to check multiple expenses.